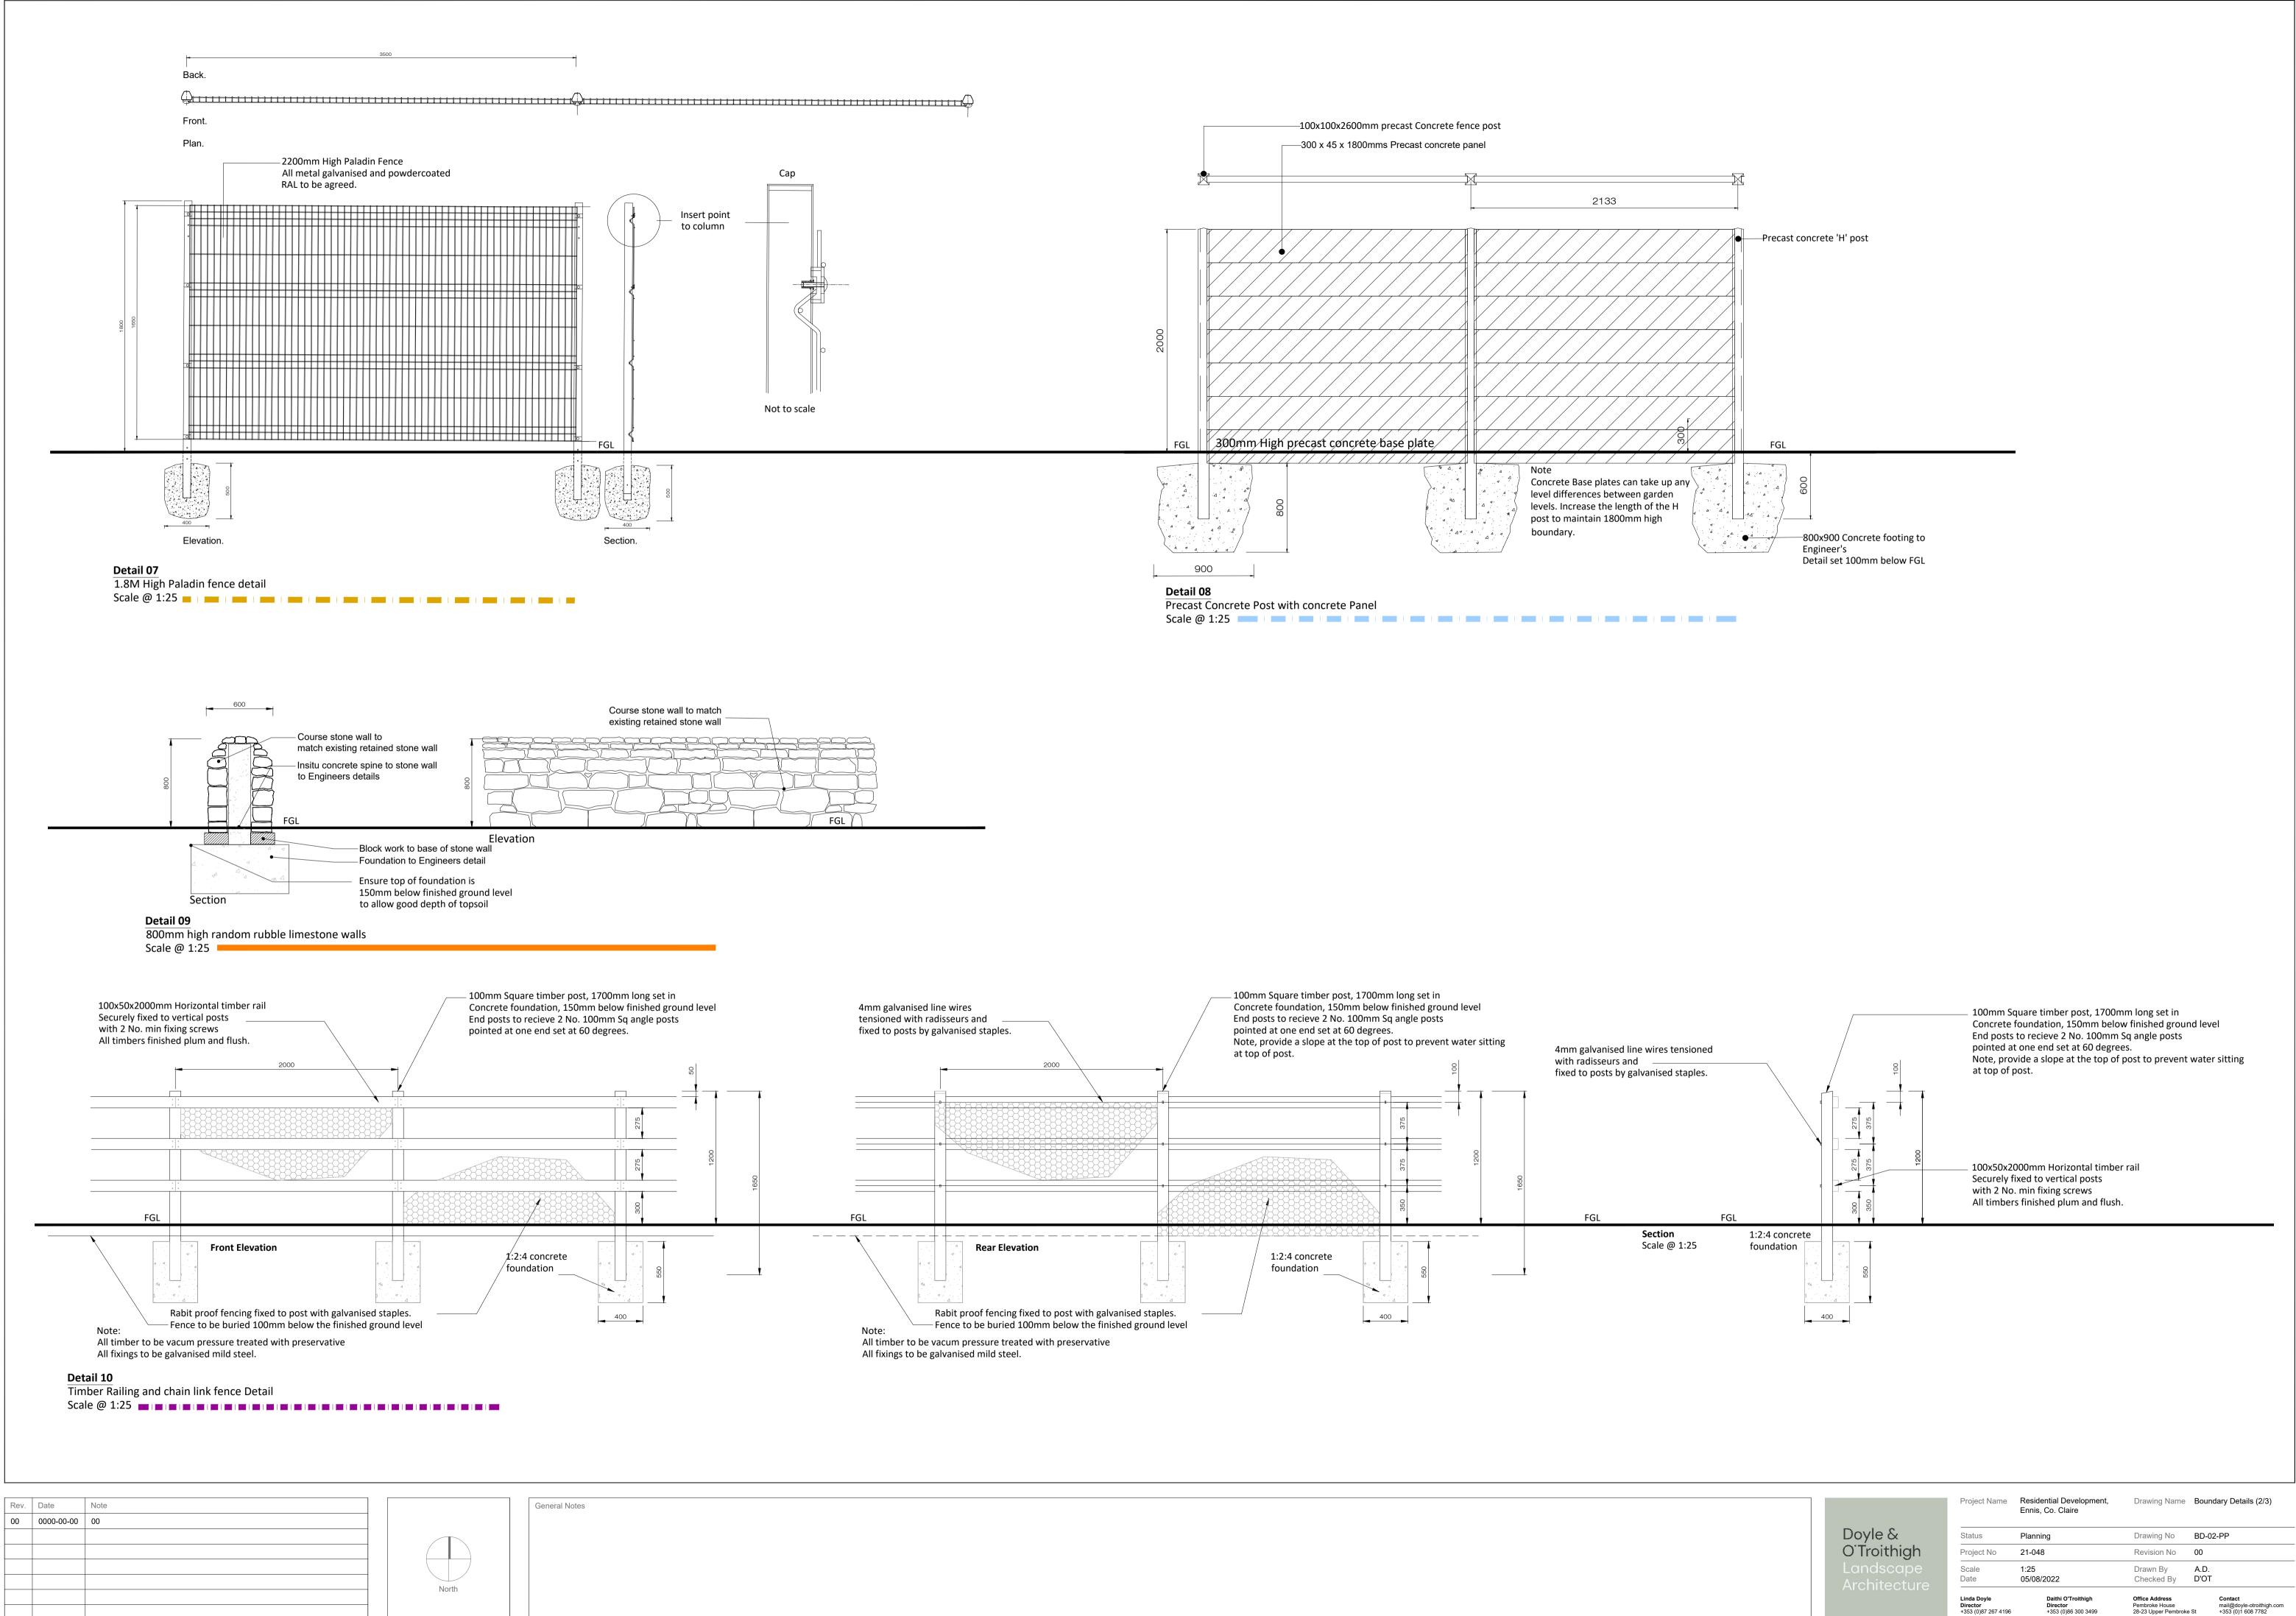

| Project Name                                                                 | Residential Development,<br>Ennis, Co. Claire |                                                                                      | Drawing Name                                                         | Boundary [                 |
|------------------------------------------------------------------------------|-----------------------------------------------|--------------------------------------------------------------------------------------|----------------------------------------------------------------------|----------------------------|
| Status                                                                       | Planning                                      |                                                                                      | Drawing No                                                           | BD-02-PP                   |
| Project No                                                                   | 21-048                                        |                                                                                      | Revision No                                                          | 00                         |
| Scale<br>Date                                                                | 1:25<br>05/08/2022                            |                                                                                      | Drawn By<br>Checked By                                               | A.D.<br>D'OT               |
| Linda Doyle<br>Director<br>+353 (0)87 267 4196<br>linda@doyle-otroithigh.com |                                               | Daithi O'Troithigh<br>Director<br>+353 (0)86 300 3499<br>daithi@doyle-otroithigh.com | Office Address<br>Pembroke House<br>28-23 Upper Pembroke<br>Dublin 2 | Cont<br>mail∉<br>e St +353 |